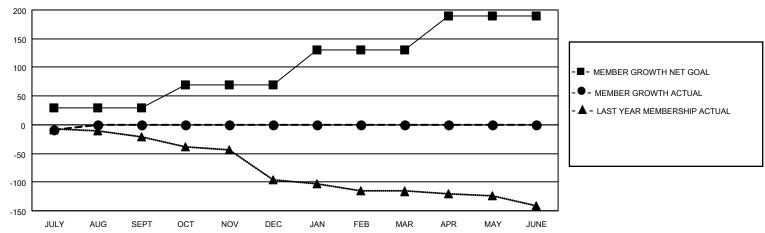

## District 105 N

| Clubs         |               |             |               | Members               |                       |                         |                                                    |  |
|---------------|---------------|-------------|---------------|-----------------------|-----------------------|-------------------------|----------------------------------------------------|--|
|               | RESULTS FOR   | R 2021-2022 |               | RESULTS FOR 2021-2022 |                       |                         |                                                    |  |
| QUARTER       | NEW CLUB GOAL | NEW CLUBS   | DROPPED CLUBS | QUARTER MEMB          | ER GROWTH NET<br>GOAL | MEMBER GROWTH<br>ACTUAL | DROPPED<br>MEMBERS ACTUAL<br>(including transfers) |  |
| JULY/AUG/SEPT | 0             | 0           | 2             | JULY/AUG/SEPT         | 30                    | 6                       | 14                                                 |  |
| OCT/NOV/DEC   | 0             | 0           | 0             | OCT/NOV/DEC           | 40                    | 0                       | 0                                                  |  |
| JAN/FEB/MAR   | 1             | 0           | 0             | JAN/FEB/MAR           | 60                    | 0                       | 0                                                  |  |
| APR/MAY/JUNE  | 1             | 0           | 0             | APR/MAY/JUNE          | 60                    | 0                       | 0                                                  |  |

### GOALS AND ACTUAL MEMBERS CUMULATIVE

| DROPPED CLUBS: 2 |    | 1 CLUBS OF 75 ADDED 1 OR MORE | GENDER DISTRIBUTION        |              |     |
|------------------|----|-------------------------------|----------------------------|--------------|-----|
|                  |    | NEW MEMBERS                   | MALE                       | 783 (69.11%) |     |
|                  |    |                               | FEMALE                     | 350 (30.89%) |     |
| DROPPED MEMBERS  |    |                               |                            |              |     |
| DECEASED         | 2  | CLICK HERE FOR CUMULATIVE     | TOTAL FAMILY UNIT MEMBERS  |              | 154 |
| CLUB CANCELLED   | 0  | MEMBERSHIP DATA               |                            |              |     |
| OTHER            | 12 |                               | FAMILY MEMBERS PAYING HALF |              | 78  |
| TOTAL            | 14 |                               |                            |              |     |